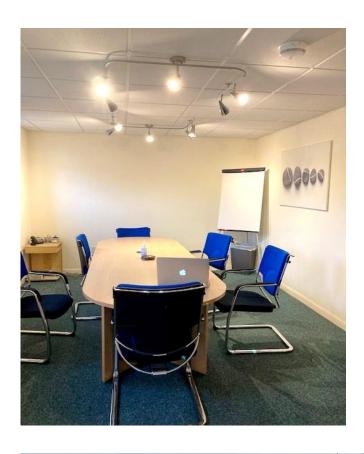

#### **Ground Floor**

Well-appointed office on the ground floor with windows to front to be taken in conjunction with first floor accommodation.

Office 28.27 sqm (304 sqft)

#### **Upper floor**

| Office 1          | 43.50 sqm ( 468 sqft) - Let |
|-------------------|-----------------------------|
| Office 2          | 71.30 sqm ( 767 sqft)       |
| Office 3          | 57.35 sqm ( 617 sqft)       |
| Mezzanine approx. | 60 sqm ( 645 sqft)          |

The office accommodation on the upper floor has the benefit of air conditioning.

A ground floor reception area has access to the ground floor office. There are three separate staircases rising to the first floor. The occupier will have shared use of a well-fitted out kitchen on the ground floor and male and female toilets. Kitchen facilities can also be available in each of the first floor offices.