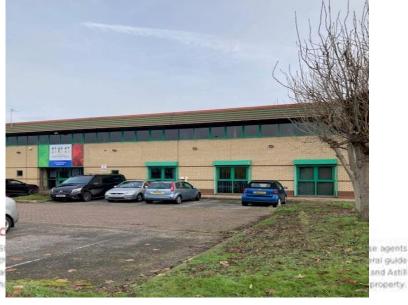

#### Location

The premises are located on the east side of Waterside Road, Hamilton at its junction with Hilltop Road and just to the north of Thurmaston Lane.

They stand on the south-eastern edge of the popular Hamilton Industrial Estate about 2.75 miles to the northeast of Leicester city centre and within 7 miles to the east of Junction 21A of the M1 motorway.

#### **Description**

The premises comprise a purpose built semi-detached warehouse with offices to the front on both the ground and first floor. There is an upper floor mezzanine area along with a ground floor shared reception, kitchen, w.c. facilities and a loading bay. Offices and mezzanine are available to rent.