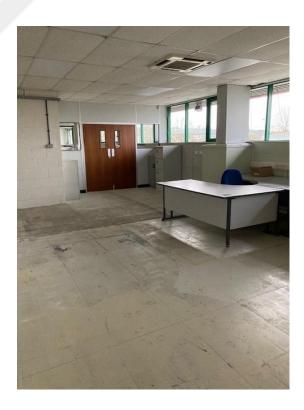

#### **Ground Floor**

Well-appointed office on the ground floor with windows to front to be taken in conjunction with first floor accommodation.

Office 28.27 sqm (304 sqft)

#### **Upper floor**

| Office 1          | 43.50 sqm ( 468 sqft) - Let |
|-------------------|-----------------------------|
| Office 2          | 71.30 sqm ( 767 sqft)       |
| Office 3          | 57.35 sqm ( 617 sqft)       |
| Mezzanine approx. | 60 sqm ( 645 sqft)          |

The office accommodation on the upper floor has the benefit of air conditioning.

A ground floor reception area has access to the ground floor office. There are three separate staircases rising to the first floor. The occupier will have shared use of a well-fitted out kitchen on the ground floor and male and female toilets. Kitchen facilities can also be available in each of the first floor offices.