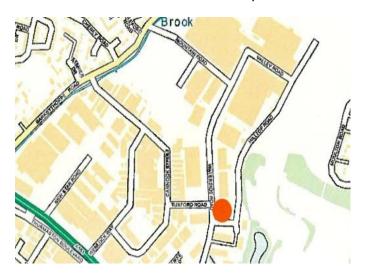

#### Location

The premises are located on the east side of Waterside Road, Hamilton at its junction with Hilltop Road and just to the north of Thurmaston Lane.

They stand on the south-eastern edge of the popular Hamilton Industrial Estate about 2.75 miles to the northeast of Leicester city centre and within 7 miles to the east of Junction 21A of the M1 motorway.